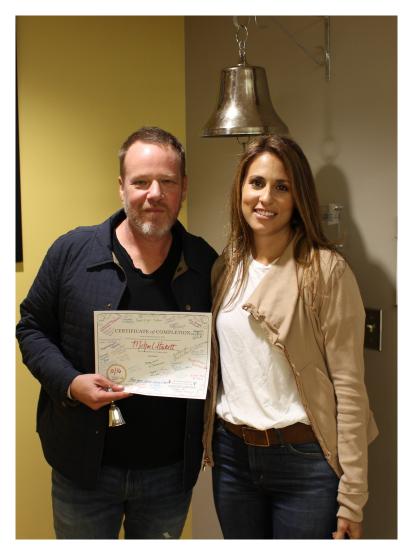

## YOUR FUNDS IN ACTION

Your support helps patients like Michael receive transformative cancer care.

"I wouldn't want cancer again, but in some ways it's changed my life for the better," says colon cancer survivor Michael Hackett. "I appreciate life more than ever."

Michael says there were many ups and downs, but the Cancer Center team and his wife and young children rallied around him to see him through the most challenging times.

When Michael rang the bell on his last day of treatment on October 16, it was a moment he had been looking forward to, but he didn't realize how much he would miss the Cancer Center team members and the personal bonds he formed with so many of them. Michael plans to stay involved as a volunteer and give back to the place that gave him so much.